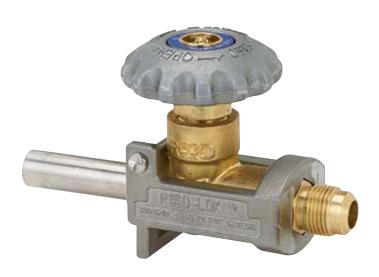

### **Application**

The REGO-LOK™ is designed for installation on the Rego T9450 and T9460 Series liquid cylinder valves to deter and prevent the removal of the CGA fitting from the valve. The REGO-LOK™ retains standard CGA outlet connection so unauthorized persons do not remove the fitting. By use of a special one-way bolt, the REGO-LOK™ is secured to the valve. The REGO-LOK™ installs in a few minutes with the use of screwdrivers. REGO-LOK™ installs without valve disassembly, brazing, welding, or drilling. The REGO-LOK™ deters and prevents fitting removal by gas customers, however allows the replacement of fittings by authorized gas supplier plant personnel.

#### **Features**

- Stainless Steel REGO-LOK™ with one-way bolt.
- Retrofit all common liquid cylinder valves.
- · Can be supplied on new Rego liquid cylinder valves.
- REGO-LOK™ indicates "WARNING: DO NOT REMOVE"
- Worn CGA fittings can be simply replaced by authorized personnel. Requires new 9464RL-6 Bolt
- Can fit over existing fittings for CGA 540, CGA 440, CGA 295, CGA 320, and CGA 326. Check fitting hex size.
  - NOTE: Rego supplied fitting P/N CGA580RL is required for REGO-LOK $^{\rm TM}$  use with CGA 580 connection.