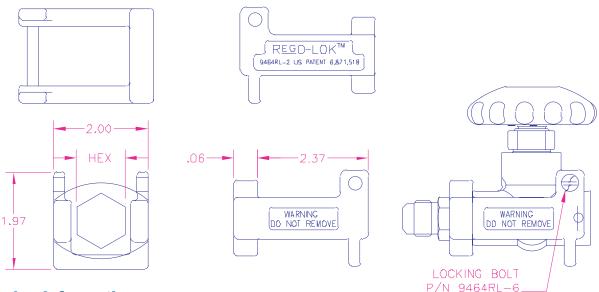

#### **Features**

- Stainless Steel REGO-LOK™ with one-way bolt.
- Retrofit all common liquid cylinder valves.
- · Can be supplied on new Rego liquid cylinder valves.
- REGO-LOK™ indicates "WARNING: DO NOT REMOVE"
- Worn CGA fittings can be simply replaced by authorized personnel. Requires new 9464RL-6 Bolt
- Can fit over existing fittings for CGA 540, CGA 440, CGA 295, CGA 320, and CGA 326. Check fitting hex size.
  - NOTE: Rego supplied fitting P/N CGA580RL is required for REGO-LOK $^{\rm TM}$  use with CGA 580 connection.

# **Ordering Information**

| Part Number | Item Description                                  | Typical Service Connection |
|-------------|---------------------------------------------------|----------------------------|
| 9464RL-0    | REGO-LOK™ for ¾" hex fittings                     | CGA 295                    |
| 9464RL-1    | REGO-LOK™ for ¾" fittings                         | CGA 440, CGA 320 & CGA 326 |
| 9464RL-2    | REGO-LOK™ for 1" fittings                         | CGA 540                    |
| 9464RL-3    | REGO-LOK™ for 11/8" hex CGA 580RL fitting by Rego | CGA 580                    |
| CGA580RL    | 3/6" MNPTxCGA for use with 9464RL-3               | CGA 580                    |