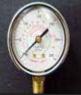

### Application:

Low pressure gauge used to obtain water column readings and determine regulator lock up, flow and perform low pressure leak tests by reducing lock up pressure to 9" +/- ½" wc

## LOW PRESSURE LEAK LEAK TESTING 0 - 35" WC GAUGE PRODUCTS

N/A

| Part Numbers | Gauge<br>Bleeder | 90° Quick<br>Adapter | Straight<br>Quick<br>Adapter | Glycerin Filled<br>Gauge | Dry Gauge | Belt Loop<br>Holster | 12"<br>Hose |
|--------------|------------------|----------------------|------------------------------|--------------------------|-----------|----------------------|-------------|
| PTOZ-90      | Х                | Х                    |                              | N/A                      | X         | Х                    |             |
| PTOZ-S       | Χ                |                      | Χ                            | N/A                      | X         | X                    |             |