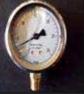

#### Application:

30# Gauge is used to perform leak tests downstream of 1st stage regulators by connecting quick adapters to Presto-Tap LDS2000RV installed in 1st & 2nd stage regulator taps accessing 1st stage pressure

#### FIRST STAGE REGULATOR LEAK TESTING 0 - 30# GAUGE PRODUCTS