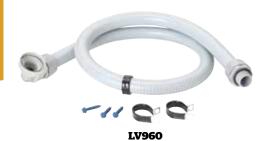

| Part Number | Flex Tubing<br>Length | Reusable End<br>Connectors | 90° Elbow | Mounting Bracket |
|-------------|-----------------------|----------------------------|-----------|------------------|
| LV960-48    | 48" (4 feet)          |                            |           | 3                |
| LV960-72    | 72" (6 feet)          | 2                          | 1         | 4                |
| LV960-120   | 120" (10 feet)        |                            |           | 5                |