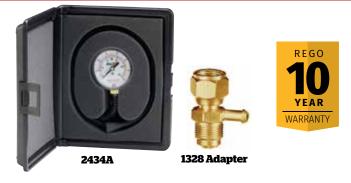

#### 2434A Series

This kit provides the equipment necessary for checking regulator delivery pressure (low pressure) at the appliances. The basic set contains a 2424A-2 low pressure gauge and a 3 foot — %6" O.D. flexible synthetic rubber tube. Adapters are also available.

| Part Number | Contents | Adapters | Adapter size |
|-------------|----------|----------|--------------|
| 2434A       | Test Kit | 1328     | 3⁄4" OD      |
|             |          | 1331     | 1⁄2" OD      |
|             |          | 1332     | 5⁄4" OD      |