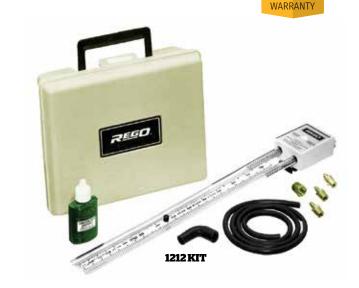

#### Contents

- 1—Flexible water manometer which reads up to 16" w.c. of pressure.
- 1—Heavy duty, compact carrying case.
- 1—3/4 oz. bottle of Fluorescein Green color concentrate.
- 2—1/8" pipe thread barbed tubing adapters.
- 1—3 foot, 3/16" rubber tube.
- 1—Rubber tubing adapter and 7/16" spud.

| Part<br>Number | Description                       |
|----------------|-----------------------------------|
| 1212 KIT       | Flexible Tube Water Manometer Kit |