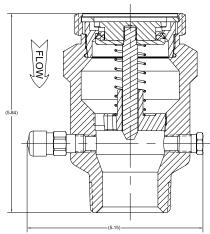

### **Features**

- 31/4" Male Acme Connector with reduced emissions, 90% less than current RegO ACME adapters.
- 10.5 cubic centimeters of liquid discharged at disconnect
- UL Listed as a Filler Valve.
- Safety groove is designed to shear below ACME threads leaving the valve seat closed and unaffected if the vehicle pulls away with the hose connected.
- Seat disc is made of synthetic composition and is mechanically held in place by a seat disc retainer.
- Stainless Steel return spring.
- One- piece poppet stem for smooth operation.
- Will connect to any standard female 31/4" ACME adapter.
- Hydrostatic relief valve included (3125L).

# **Materials**

| Upper Body             | Brass                      |  |  |
|------------------------|----------------------------|--|--|
| Lower Body             | Brass                      |  |  |
| Poppet & Stem Assembly |                            |  |  |
| Spring                 | Stainless Steel            |  |  |
| Gasket                 | Resilient Synthetic Rubber |  |  |
| Seat Disc              |                            |  |  |

## **Ordering Information**

|   |             | ACME       | Outlet<br>Connection | Wrench      | Hydrostatic<br>Relief | Propane Capacity | at Various Differentia | al Pressures (GPM) |
|---|-------------|------------|----------------------|-------------|-----------------------|------------------|------------------------|--------------------|
|   | Part Number | Connection | M.NPT                | Flats Valve | 5 PSIG                | 10 PSIG          | 25 PSIG                |                    |
| Γ | 6588LE      | 31/4"      | 2"                   | 3½"         | 3125L                 | 138              | 223                    | 349                |
|   | 6589LE      | 31/4"      | 3"                   |             | 3125L                 | 130              | 223                    | 349                |