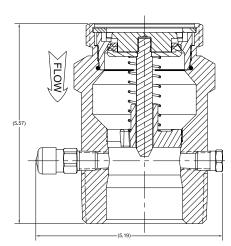

### **Features**

- 31/4" Male Acme Connector with reduced emissions, 90% less than current RegO ACME adapters.
- 10.5 cubic centimeters of liquid discharged at disconnect
- UL Listed as a Filler Valve.
- Safety groove is designed to shear below ACME threads leaving the valve seat closed and unaffected if the vehicle pulls away with the hose connected.
- Seat disc is made of synthetic composition and is mechanically held in place by a seat disc retainer.
- Stainless Steel return spring.
- One- piece poppet stem for smooth operation.
- Will connect to any standard female 31/4" ACME adapter.
- Hydrostatic relief valve included (3125L).

# **Materials**

| Upper Body             | Brass                      |  |  |
|------------------------|----------------------------|--|--|
| Lower Body             | Brass                      |  |  |
| Poppet & Stem Assembly |                            |  |  |
| Spring                 | Stainless Steel            |  |  |
| Gasket                 | Resilient Synthetic Rubber |  |  |
| Seat Disc              |                            |  |  |

6588 Series