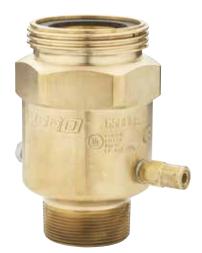

# **Low Emission ACME Connector For Transports and Bobtails** 6588LE & 6589LE

## **Application**

Designed to provide fast filling of bobtails, transports and large bulk storage tanks while providing for low emission of LPG when disconnecting.

### **Features**

- 31/4" Male Acme Connector with reduced emissions, 90% less than current RegO ACME adapters.
- 10.5 cubic centimeters of liquid discharged at disconnect
- UL Listed as a Filler Valve.
- Safety groove is designed to shear below ACME threads leaving the valve seat closed and unaffected if the vehicle pulls away with the hose connected.
- Seat disc is made of synthetic composition and is mechanically held in place by a seat disc retainer.
- Stainless Steel return spring.
- One- piece poppet stem for smooth operation.
- Will connect to any standard female 31/4" ACME adapter.
- Hydrostatic relief valve included (3125L).