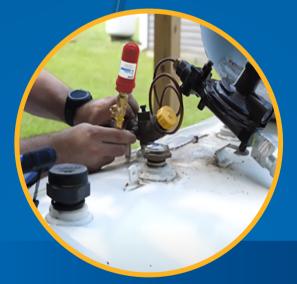

## **RegO® Presto-Link – Fast, accurate testing**

The Presto-Link Bluetooth device communicates with the RegO app to allow for pressure readings to be obtained on your mobile device. The result is a safe, secure, efficient and cost-effective way for onsite service personnel to obtain pressure readings to assist with fine tuning and troubleshooting a propane vapor system.

## **Presto-Link Features & Benefits:**

- Bluetooth connection thru an Android or Apple Device
- Lightweight & compact design
- Battery percentage indicator
- 1.5 times overpressure protection
- Bluetooth connection up to 100-foot range allows for troubleshooting and adjustment to systems while recording the pressure
- Visual indicator for pressure settings; Red casing indicates a high-pressure device and black casing indicates a low-pressure device