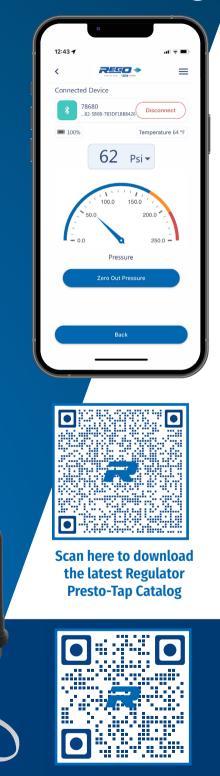

## **RegO® Presto-Link – Fast, accurate testing**

The Presto-Link Bluetooth device communicates with the RegO app to allow for pressure readings to be obtained on your mobile device. The result is a safe, secure, efficient and cost-effective way for onsite service personnel to obtain pressure readings to assist with fine tuning and troubleshooting a propane vapor system.