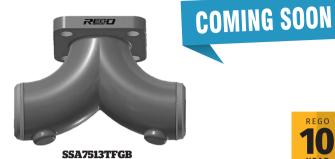

## 2" Flanged by Butt Weld Tee

### **Application**

Flanged Swept tee available in both 2" butt weld pipe configuration. The swept design minimizing pressure drop thru the outlet of the piping resulting in higher flow rates and greater pump efficiency.

## **Ordering Information**

| Part Number | Flange Inlet "A"                 | Outlet "B"   | Outlet "C"   |
|-------------|----------------------------------|--------------|--------------|
| SSA7513TFGB | 2" 4 Bolt Type A Groove w/ Bolts | 2" Butt Weld | 2" Butt Weld |