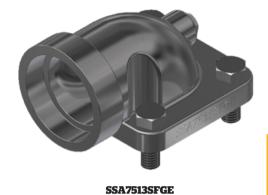

## 2" Flanged by Socket Weld Close Elbow

#### **Application**

2" Socket weld 4 bolt 90-degree close elbow designed for connection between piping system where a close elbow is desired. These elbows are designed to be used in conjunction with RegO flanged adapters, excess flow and back check valves.

| Part Number | Inlet Connection                    | Outlet Connection |
|-------------|-------------------------------------|-------------------|
| SSA7513SFGE | 2" 4 Bolt Type A<br>Groove w/ Bolts | 2" Socket Weld    |