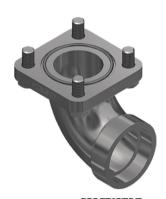

# 2" Flanged by 2" Socket Weld Elbow SSA7513FAE

#### **Application**

Swept elbow designed for bobtail pump discharge. The swept design minimizing pressure drop thru the outlet of the pump resulting in higher flow rates and greater pump efficiency.

SSA7513FAE

## **Ordering Information**

| Part Number | Inlet Connection                    | Outlet Connection |
|-------------|-------------------------------------|-------------------|
| SSA7513FAE  | 2" 4 Bolt Type A<br>Groove w/ Bolts | 2" Socket Weld    |