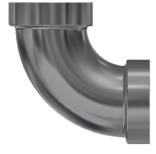

## 2" Socket Weld Elbow Sweep

#### **Application**

Designed to provide connection between piping, Sweep elbows help to reduce fluid friction and pressure loss, allowing for a more efficient

| Part Number | Inlet Connection | Outlet Connection |
|-------------|------------------|-------------------|
| SSA7513SE   | 2" Socket Weld   | 2" Socket Weld    |

COMING SOON

SSA7513SE