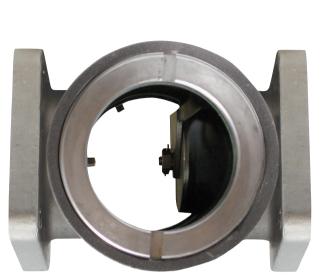

### Application

Designed to promote maximum pump efficiency, these indicators enable bobtail operators to visually inspect liquid flow conditions. With glass on both sides of the indicator, flow can be observed from either side, even under some poor light conditions. The integral swing check also serves as a back-check valve to prevent reverse flow and product loss if the hose fails in a loading operation. By installing an indicator on the upstream side of the pump, suction conditions can be observed, and the pump speed adjusted to obtain the maximum possible flow rate without cavitation.

#### **Features**

- Heavy-duty Stainless-Steel construction ensures long, troublefree operation with design working pressure of 400 PSIG.
- 4 bolt universal flange inlet/outlet connection
- Glass is polished, ground and tempered after fabrication for maximum strength up to 2,500 PSIG.
- Set screws minimize loosening of glass retainer rings. .
- O-ring glass seals provide for leak-tight operation.
- 2" M. NPT x 4 Bolt Type A Flange .
- All models can be used with LP Gas or NH3 Rated 400 WOG for LPG & NH3 applications •
- ٠

### **Materials**

| Body            |  | Stainless Steel                |
|-----------------|--|--------------------------------|
|                 |  | Stainless Steel                |
| Check Seat Disc |  | Resilient Synthetic Rubber     |
|                 |  | pered and tested to 2,500 PSIG |